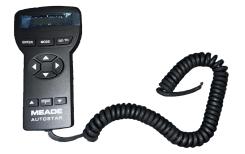

Tripod

**Tripod Carry Bag** 

Autostar Hand Controller

Accessory Holder

Astronomy Software CD

Telescope Carry Bag w/strap

Replacement cost: \$45.99

9mm & 25mm Eyepieces with cases (6 PIECES)