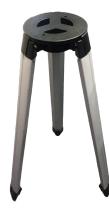

Tripod

**Tripod Carry Bag** 

Autostar Hand Controller

Accessory Holder

Astronomy Software CD

Telescope Carry Bag w/strap

Replacement cost: \$45.99

9mm & 25mm Eyepieces with cases (6 PIECES)