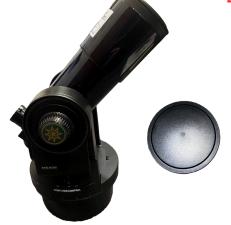

# **Telescope Kit** Includes (18) pieces

MOST ITEMS WITHIN THIS KIT CANNOT BE REPLACED INDIVIDUALLY Entire kit must be replaced if items are lost Entire Kit Replacement cost: \$150

Meade ETX-70AT Astro

Telescope w/Dust Cap\* (2 PIECES)