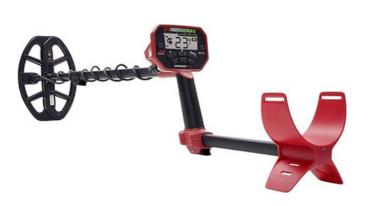

# **Metal Detector Kit**

Includes (6) pieces
Minelab Vanquish 440 plus carry case
Complete Kit

**Entire Kit Replacement Cost: \$345** 

Minelab Vanquish 440 Base Equipment

CONTENT NOTE
THREE pieces disassembled

Replacement Cost: \$289.99

**Headset** 

Replacement Cost: \$33

**Pouch** 

Replacement Cost: \$9.99

**Carry Case** 

Replacement Cost: \$29.99