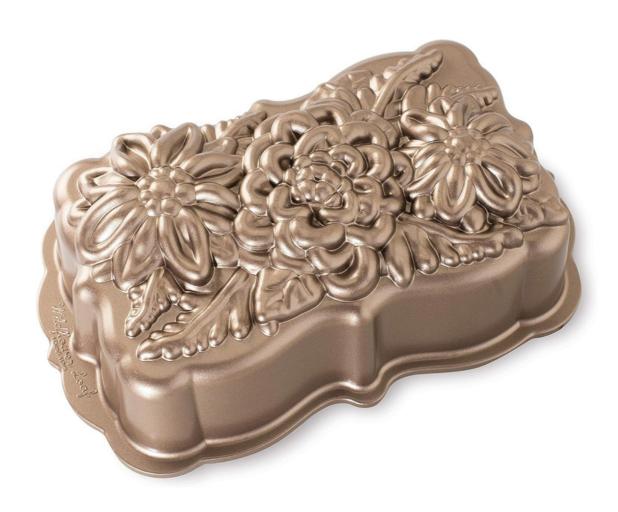

# Wildflower Loaf Pan

**Includes 1 piece** 

# Wildflower Loaf Pan

Replacement Cost: \$26