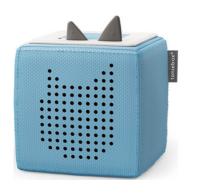

# **Toniebox Wellness Bundle**

Includes (12) pieces

**Total Kit Replacement Cost: \$280** 

Blue Toniebox

Replacement Cost: \$100

Charger

Replacement Cost: \$15

Fairy Character Bag