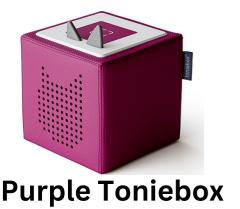

# **Toniebox Adventure Bundle**

Includes (12) pieces
Total Kit Replacement Cost: \$280

Replacement Cost: \$100

Charger

Replacement Cost: \$15

Yeti **Character Bag** 

Replacement Cost: \$25

**Daniel Tiger** 