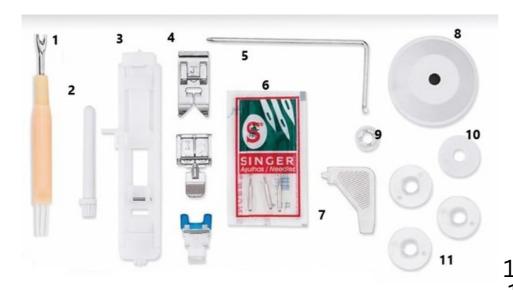

## **Accessory Kit**

**CONTENT NOTE -Seam Ripper** 1. 2. 3. **Plastic Spool Buttonhole tool** 4. 5. (3) sewing feet Screwdriver (3) Needles\* **Edge Guide** 8. Spool Cap Spool Tip Spool Felt 10. (3) Bobbins

Replacement Cost: \$2 per piece
\*Needles are exempt
replacement costs

## **CONTENT NOTE-**

Sewing feet, needles, and bobbins may be returned attached to machine. Please check machine for these pieces before considering items as missing.

Replacement costs are non-refundable Laminated Sheet Replacement Cost: \$2