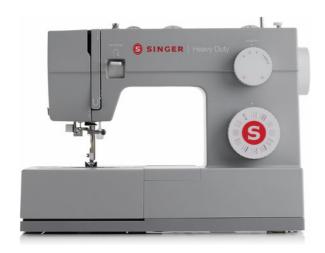

# **Singer Heavy Duty 4432**

**Total Kit Replacement Cost: \$289** 

## **Sewing Machine**

Replacement Cost: \$289