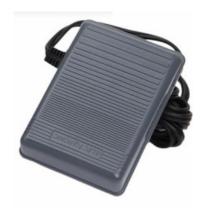

# **Sewing Machine Kit**

Includes (19) pieces

# **Singer Heavy Duty 4432**

**Total Kit Replacement Cost: \$289** 



## **Sewing Machine**

Replacement Cost: \$289



## Footpedal/power cord

Replacement Cost: \$26.99



## **Accessory Kit**

**CONTENT NOTE -Seam Ripper** 1. 2. 3. **Plastic Spool Buttonhole tool** 4. 5. (3) sewing feet Screwdriver (3) Needles\* **Edge Guide** 8. Spool Cap Spool Tip Spool Felt 10. (3) Bobbins

Replacement Cost: \$2 per piece
\*Needles are exempt
replacement costs

## **CONTENT NOTE-**

Sewing feet, needles, and bobbins may be returned attached to machine. Please check machine for these pieces before considering items as missing.

Replacement costs are non-refundable Laminated Sheet Replacement Cost: \$2

#### **Borrowing**

- "Things" can only be borrowed from the Milpitas Library Accounts Desk
- Each library card can only check out one item at a time
- You need a full-use Santa Clara
   County Library card with a veri