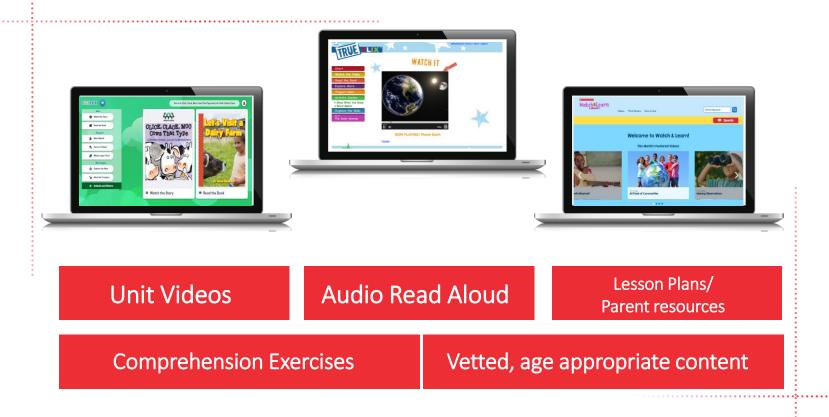

# Watch&Learn

#### How do I access the resources?

- Visit Santa Clara County Library website at <a href="https://sccld.org/">https://sccld.org/</a>
- Online Library 24/7 → Online Library Homepage
- Kid's Online Library → Learning & Homework Help
- Bookmark this pages for future access!
- Read, Watch & Play: BookFlix, TrueFlix and Watch & Learn Library
- Parents & Educators: Scholastic Teachables
- Library Card number and PIN authentication